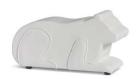

## CAT

DIMENSIONS: W 12 (in) D 24.5 H 17.5

OPTIONS: Upholstered with glides or castors.