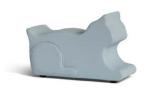

## CAT

DIMENSIONS: W 12 (in) D 24.5 H 17.5

OPTIONS: Upholstered with glides or castors.