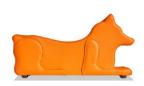

Retail Sports Facility Third Space

FOX

| DIMENSIONS: | W | 10.5 |
|-------------|---|------|
| (in)        | D | 32.5 |
|             | Н | 16.5 |
|             |   |      |

DESIGNER SIXINCH NORTH AMERICA