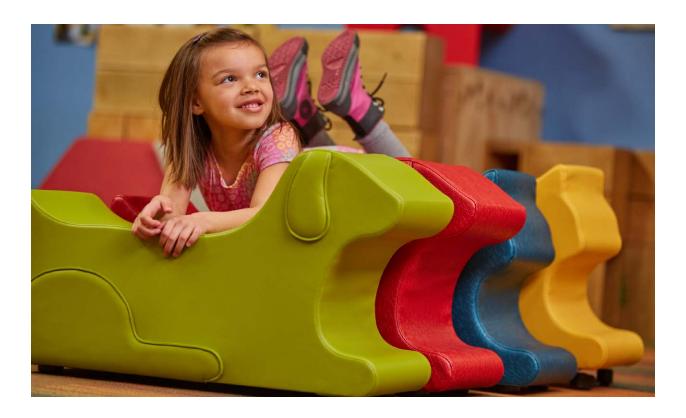

### DOG

DIMENSIONS: W 10 (in) D 30 H 17

OPTIONS: Upholstered with glides or castors.

### APPLICATIONS:

Indoor Education (K-12, Higher Ed) Healthcare • Public Care Hospitality Library Office • Corporate Public Space Residential Retail Sports Facility

Sports Facility Third Space

DESIGNER SIXINCH NORTH AMERICA