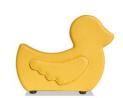

## CAT

DIMENSIONS: W 12 (in) D 24.5 H 17.5

OPTIONS: Upholstered with glides or castors.