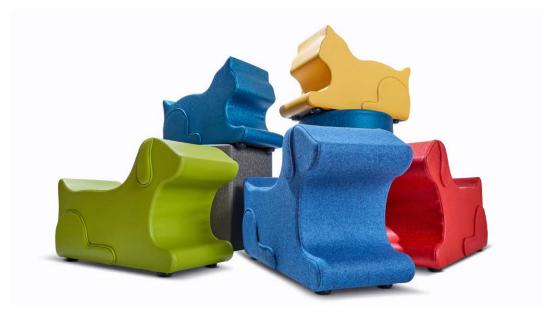

## CAT

DIMENSIONS: W 12 (in) D 24.5 H 17.5

OPTIONS: Upholstered with glides or castors.

### DOG

DIMENSIONS: W 10 (in) D 30 H 17

OPTIONS: Upholstered with glides or castors.

### APPLICATIONS:

Indoor Education (K-12, Higher Ed) Healthcare • Public Care Hospitality Library Office • Corporate Public Space Residential Retail Sports Facility

Sports Facility Third Space

DESIGNER SIXINCH NORTH AMERICA