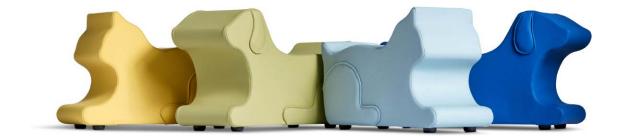

# **ANIMALS**

### DOG

DIMENSIONS: W 10 (in) D 30 H 17

OPTIONS: Upholstered with glides or castors.

### APPLICATIONS:

Indoor Education (K-12, Higher Ed) Healthcare • Public Care Hospitality Library Office • Corporate Public Space Residential Retail Sports Facility

Sports Facility Third Space

DESIGNER SIXINCH NORTH AMERICA