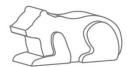

## CAT

DIMENSIONS: W 12 (in) D 24.5 H 17.5

OPTIONS: Upholstered with glides or castors.