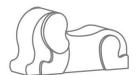

### DOG

DIMENSIONS: W 10 (in) D 30 H 17

OPTIONS: Upholstered with glides or castors.