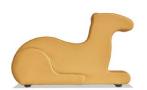

### DOG

DIMENSIONS: W 10 (in) D 30 H 17

OPTIONS: Upholstered with glides or castors.