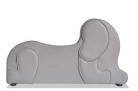

### APPLICATIONS:

ELEPHANT

| DIMENSIONS: | W | 13.5 |
|-------------|---|------|
| (in)        | D | 35   |
|             | Н | 20   |
|             |   |      |

Indoor Education (K-12, Higher Ed) Healthcare • Public Care Hospitality Library Office • Corporate Public Space Residential