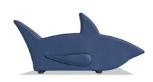

# SHARK

| DIMENSIONS: | W | 14   |
|-------------|---|------|
| (in)        | D | 34.5 |
|             | Н | 17   |