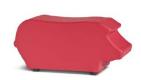

PIG

| DIMENSIONS: | W | 10   |
|-------------|---|------|
| (in)        | D | 28.5 |
|             | Н | 12.5 |