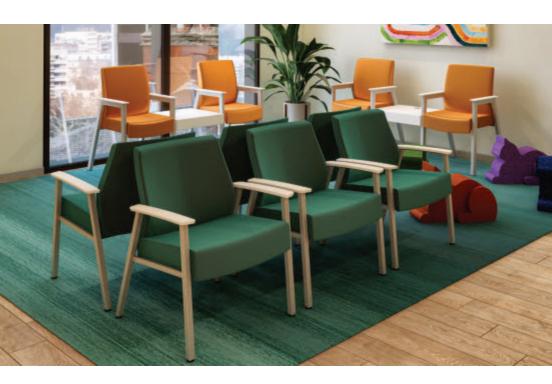

## Smart Furniture With Ingenious Design

Logic Healthcare is proud to service hospitals and clinics with furniture designed specifically for patients and their caregivers. Our collection of upholstered seating is engineered for high-use spaces to maximize comfort, functionality and productivity.